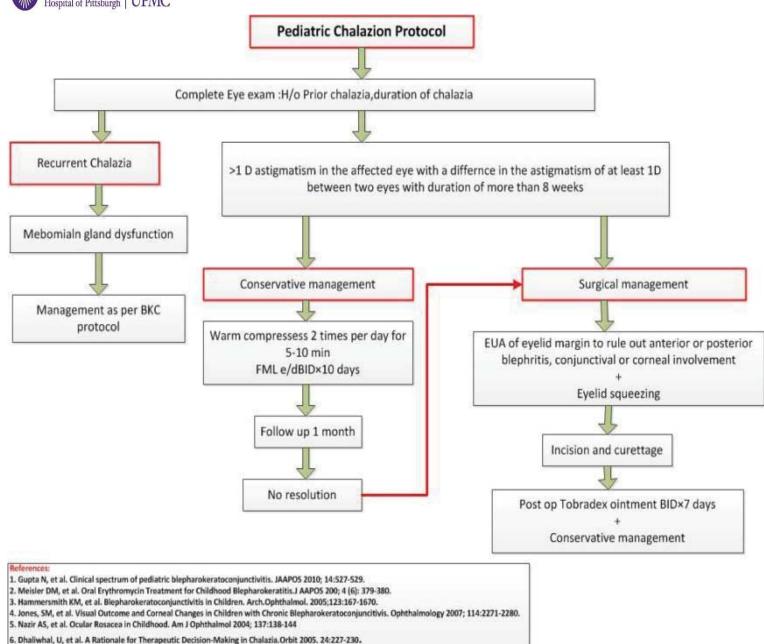

CE #: 804 Origination: 5/2016 Revised Dates:

7. Sethuraman, U, et al. The Red Eye: Evaluation and Management. Clin Pediatrics 2009; 48 (6): 588-600

This clinical guideline is a collaborative care plan and is not intended to construed or to serve as a standard of medical care. Rather, it is intended as a guideline to promote coordination and communication with respect to patient care and may be modified to meet individual care needs. For additional information please contact the Department of Clinical Effectiveness & Quality at 412/692-7645. ©Children's Hospital of Pittsburgh of UPMC, 2014